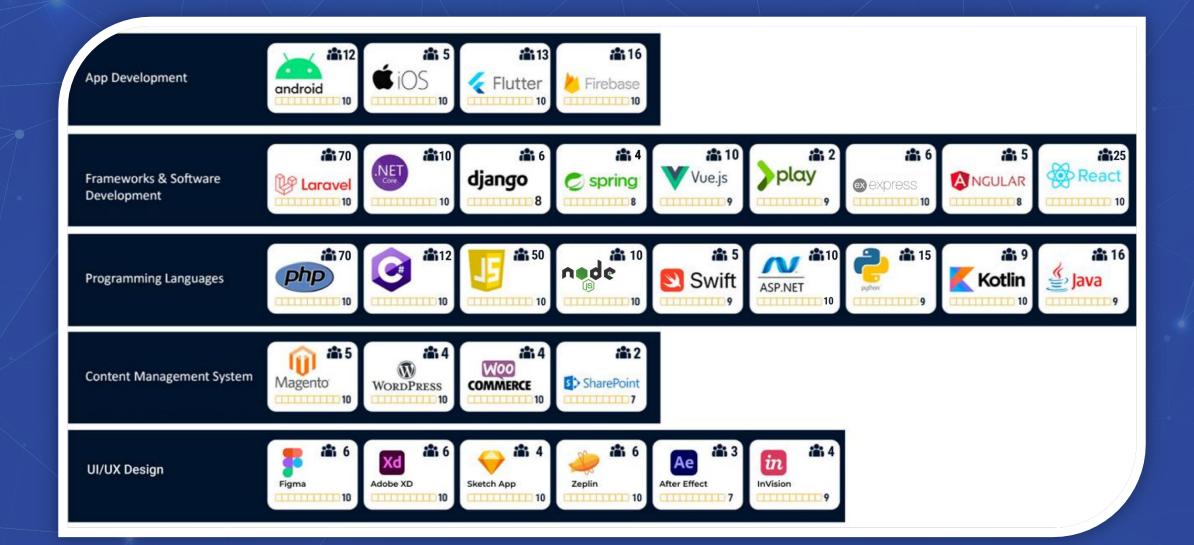

### **SKILLS MATRIX OF SSL TECH TEAM**

# SKILLS MATRIX OF SSL TECH TEAM

| Databases                                   | MySQL SQL Server Microsoft SQL Server mongo DB DB2     | <b>4</b> 0   |
|---------------------------------------------|--------------------------------------------------------|--------------|
| Cloud Service                               | Google Cloud Azure web services™ DigitalOcean          | <b>25</b>    |
| DevOps                                      | gradle docker kubernetes Jenkins                       | <b>**</b> 30 |
| Project Management                          | ■ Jira Align PF (ogl)                                  | <b>20</b>    |
| Analytical Skill & Software<br>Architecture | Software Architect. ANALYTICAL                         | <b>1</b> 22  |
| Web Servers                                 | Microsoft NGINX                                        | <b>**</b> 30 |
| Security Technology                         | CE EH ODEN BED OCCUPATION BURPSUITE Wireshark          | <b>16</b>    |
| Industrial Revolution 4.0                   | Machine Learning IOT CORTE & BigData                   | <b>12</b>    |
| Financial Services                          | Payment Gateway, NPSB, Internet Banking, Mobile Wallet | <b>**</b> 32 |