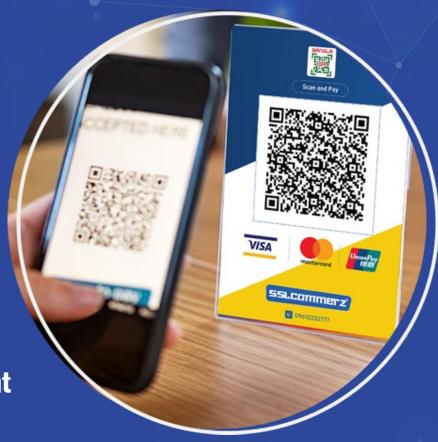

# BANGLA QR-CASHLESS AND CONTACTLESS PAYMENTS

Rolling out EMVCO-certified and National QR Payments project under "Bangla QR" with direct integration to Visa, Mastercard, and UnionPay.

#### **PUREST CONTACTLESS PAYMENT FORM**

**Contactless** 

**Fast** 

**Machine-less** 

**Convenient** 