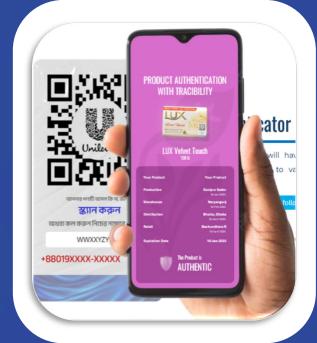

### PRODUCT AUTHENTICATION WITH TRACEABILITY-UNILEVER BANGLADESH

- IDENTIFYING THE COUNTERFEITS
- AWARENESS OF HARMFUL PRODUCTS
- BEING ABLE TO REPORT COUNTERFEITS
- BUILDING CREDIBILITY ABOUT PRODUCT
- **✓** INSPIRING CONFIDENCE

# UNILEVER BENEFITS

- PROTECTING THE CONSUMER BASE
- PREVENTING REVENUE BLEEDING
- PREVENTING POSSIBLE BRAND IMAGE CRISIS
- CREATING AWARENESS ABOUT COUNTERFEITS
- LOCATING THE COUNTERFEIT HUB