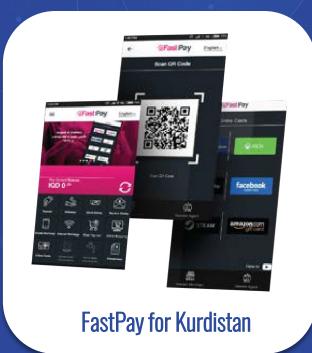

### **DIGITAL BANKING APPLICATION & DIGITAL WALLETS**

#### This solution facilitates

- ✓ P2P fund transfer
- ✓ P2B & B2P payments
- ✓ Bangladesh Electronic Fund Transfer Network
   (BEFTN)
- ✓ Mobile/Internet Recharge
- ✓ Utility Bill Payments

- ✓ Deposit/Withdraw Money
- ✓ Send/Receive Money
- ✓ Purchase Gift Cards
- √ Account to Card Payments- Mobile Financial Services
- ✓ Universal Compatibility