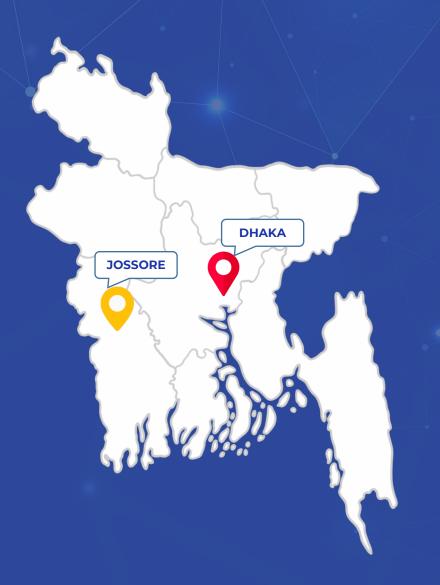

| ■ Jira Align PF (ogl)                                  | <b>20</b>    |
| Analytical Skill & Software<br>Architecture | Software Architect. ANALYTICAL                         | <b>1</b> 22  |
| Web Servers                                 | Microsoft NGINX                                        | <b>**</b> 30 |
| Security Technology                         | CE EH ODEN BED OCCUPATION BURPSUITE Wireshark          | <b>16</b>    |
| Industrial Revolution 4.0                   | Machine Learning IOT CORTE & BigData                   | <b>12</b>    |
| Financial Services                          | Payment Gateway, NPSB, Internet Banking, Mobile Wallet | <b>**</b> 32 |



# TECHNOLOGY INFRASTRUCTURE STRENGTH

### Data Center, Dhaka





Disaster Recovery Center, Jessore









# SERVICES PROVIDED TO BANKS FOR OVER A DECADE



**Digital Banking & E-Wallet Platform** 

SOFTWARE DEVELOPMENT





**SMS Banking Service** 

Communication & Valueadded Services





Merchant Acquisition & Payments

Open Banking API Service Bus





**Chat Bot** 



# **Banking & Financial Services Dept. Business Growth**



#### **Services of BFSI**

- ✓ Digital Banking Platform
- ✓ Digital Wallet
- ✓ Remote Agent
- ✓ SMS Banking
- ✓ Educational Institute Payments
- ✓ Invoice-based Payments
- ✓ Middleware Platform for Bill Payments
- ✓ Virtual Recharge Platform
- ✓ Utility Bill Payments
- ✓ Over-the-counter (OTC) Solution



### **DIGITAL BANKING APPLICATION & DIGITAL WALLETS**













#### This solution facilitates

- ✓ P2P fund transfer
- ✓ P2B & B2P payments
- ✓ Bangladesh E