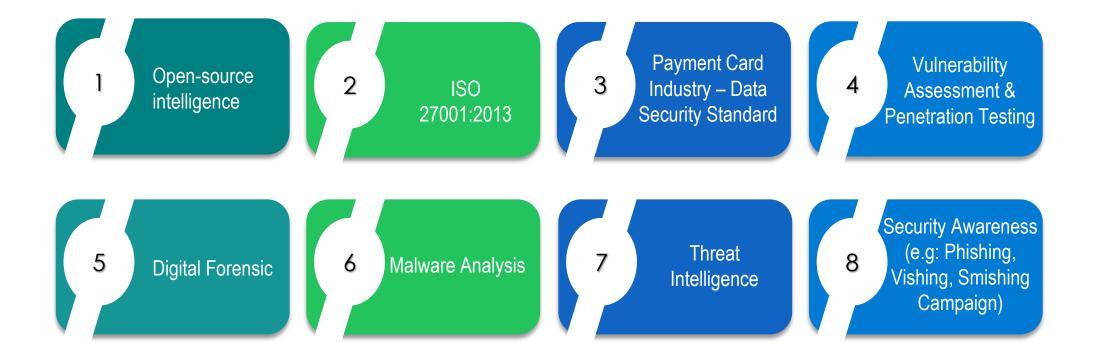

th<br>Sandbox (File & Packet Based) | Zero Trust – Micro-<br>Segmentation | ATM Security                                      |
|---------------------------------------------------------|-------------------------------------|---------------------------------------------------|
| Email Security Gateway                                  | Web Security Gateway                | Backup & Archiving Solution                       |
| SAST, DAST, API Security<br>Management Solution         | Deception Technology                | Two Factor Authentication<br>Solution (2FA)       |
| Security Information & Event<br>Management (SIEM)       | Data Loss Prevention(DLP)           | Dark Web Monitoring/ Cyber<br>Threat Intelligence |



### **Cybersecurity services**





### **Cybersecurity trainings**





### Cybersecurity roadmap

Defense Depth



### Partner/ VAR with OEMs



SSL WIRELESS®

### Our major BFSI customers [Services]





### Our major BFSI customers

[Services]





### Our major corporate customers

[Services]



[services] Central Procurement Technical Unit

IMED, MINISTRY OF PLANNING, GOVERNEMENT OF THE PEOPLE'S REPUBLIC OF BANGLADESH

SSL WIRELESS<sup>©</sup>

## Our major customers [Services]









#### Our major customer

[professional service -SI]



# Certifications on penetration testing





# Certifications on network security and administration





### Certifications on Information Security and Compliance





### Cybersecurity lab for R&D & POC







# Any questions?