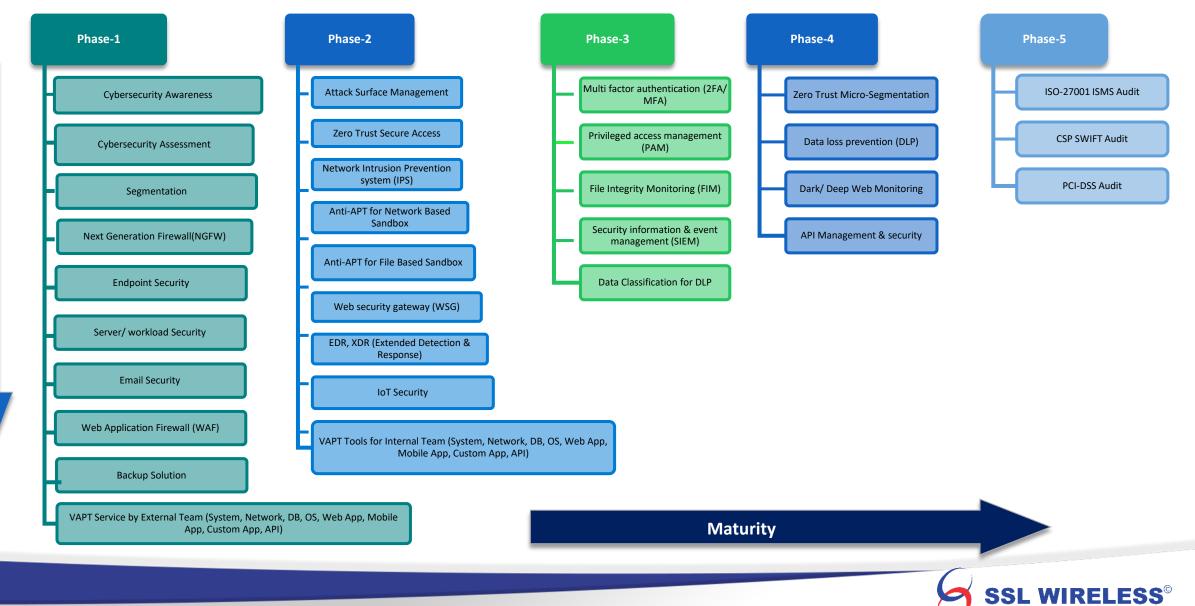

st – Micro-<br>Segmentation | ATM Security                                      |
|---------------------------------------------------------|-------------------------------------|---------------------------------------------------|
| Email Security Gateway                                  | Web Security Gateway                | Backup & Archiving Solution                       |
| SAST, DAST, API Security<br>Management Solution         | Deception Technology                | Two Factor Authentication<br>Solution (2FA)       |
| Security Information & Event<br>Management (SIEM)       | Data Loss Prevention(DLP)           | Dark Web Monitoring/ Cyber<br>Threat Intelligence |



### **Cybersecurity services**





### **Cybersecurity trainings**





### Cybersecurity roadmap

Defense Depth



### Partner/ VAR with OEMs



SSL WIRELESS®

### Our major BFSI customers [Services]





### Our major BFSI customers

[Services]





### Our major corporate customers

[Services]



[services] Central Procurement Technical Unit

IMED, MINISTRY OF PLANNING, GOVERNEMENT OF THE PEOPLE'S REPUBLIC OF BANGLADESH

SSL WIRELESS<sup>©</sup>

## Our major customers [Services]









#### Our major customer

[professional service -SI]



# Certifications on penetration testing





# Certifications on network security and administration





### Certifications on Information Security and Compliance





### Cybersecurity lab for R&D & POC







# Any questions?